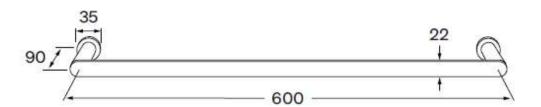

### **Product Code: DUT-19**

Duet Single Towel Rail 600mm

## Product Code: DUT-19

Duet Single Towel Rail 600mm

#### Clearance holes

Drill 14mm clearance holes in the wall using the appropriate drill bits.

- Clearance hole centre distances:
  300mm Guest Towel Rail
- 600mm Towel Rail

1300 898 889

www.acsbathrooms.com.au