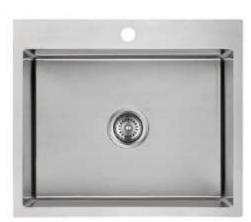

## **ABOVEMOUNT SINK**

MAKE: Abovemount Sink FINISH: 304 Stainless Steel THICKNESS: 0.8mm BASKET WASTE: YES CUT-OUT TEMPLATE: YES