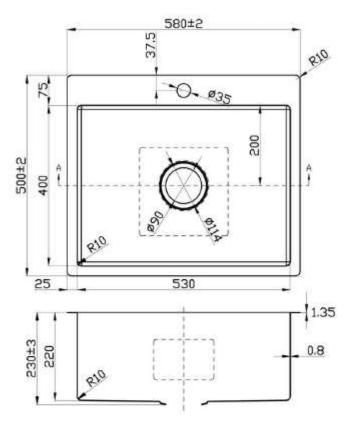

## **ABOVEMOUNT SINK**

MAKE: Abovemount Sink FINISH: 304 Stainless Steel THICKNESS: 0.8mm BASKET WASTE: YES CUT-OUT TEMPLATE: YES

## WARRANTY:

15 Years replacement products or parts 1 Year replacement of basket waste

Note: Always use the physical product measurements for cut-outs as the manufacturer's template is a guide only and may differ from the actual product dimensions over time