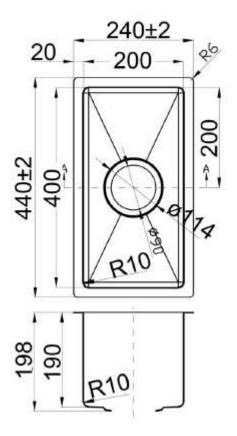

## Product Code: EDE-03

Eden Single Undermount Sink 240x440x190mm

## ABOVE / UNDERMOUNT SINK

MAKE: Fabricated R10 Corner FINISH: 304 Stainless Steel THICKNESS: 1.2mm BASKET WASTE: YES CUT-OUT TEMPLATE: YES

## WARRANTY:

15 Years replacement products or parts 1 Year replacement of basket waste

Note: Always use the physical product measurements for cut-outs as the manufacturer's template is a guide only and may differ from the actual product dimensions over time