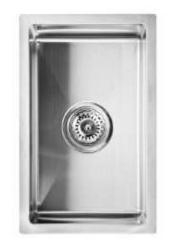

## Product Code: EDE-03

Eden Single Undermount Sink 240x440x190mm

## ABOVE / UNDERMOUNT SINK

MAKE: Fabricated R10 Corner FINISH: 304 Stainless Steel THICKNESS: 1.2mm BASKET WASTE: YES CUT-OUT TEMPLATE: YES