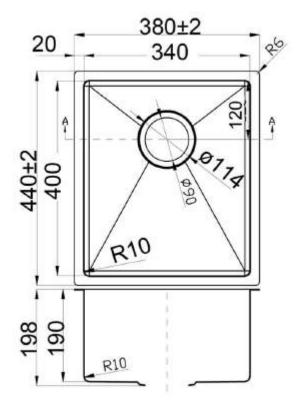

## Product Code: EDE-04

Eden Single Undermount Sink 380x440x190mm

## ABOVE / UNDERMOUNT SINK

MAKE: Fabricated R10 Corner FINISH: 304 Stainless Steel THICKNESS: 1.2mm BASKET WASTE: YES CUT-OUT TEMPLATE: YES

## WARRANTY:

15 Years replacement products or parts 1 Year replacement of basket waster

Note: Always use the physical product measurements for cut-outs as the manufacturer's template is a guide only and may differ from the actual product dimensions over time