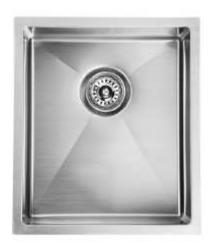

## Product Code: EDE-04

Eden Single Undermount Sink 380x440x190mm

## ABOVE / UNDERMOUNT SINK

MAKE: Fabricated R10 Corner FINISH: 304 Stainless Steel THICKNESS: 1.2mm BASKET WASTE: YES CUT-OUT TEMPLATE: YES