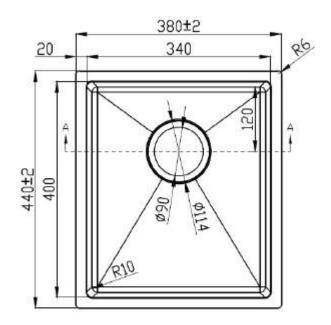

## Eden Single Square Undermount Sink 380x440x198mm

#### Information

- Make: Fabricated R10 Corner
- Finish: 304 Stainless Steel
- Overall: 380 x 440 x 198 mm
- Thickness: 1.2 mm
- CLIPS: YES
- Basket Waste: YES
- · This sink is stack packed in bulk