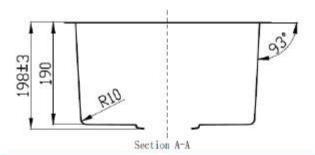

## Eden Single Square Undermount Sink 380x440x198mm

#### Information

- Make: Fabricated R10 Corner
- Finish: 304 Stainless Steel
- Overall: 380 x 440 x 198 mm
- Thickness: 1.2 mm
- CLIPS: YES
- Basket Waste: YES
- · This sink is stack packed in bulk