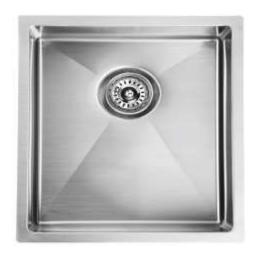

## Eden Single Square Undermount Sink 380x440x198mm

#### Information

- Make: Fabricated R10 Corner
- Finish: 304 Stainless Steel
- Overall: 380 x 440 x 198 mm
- Thickness: 1.2 mm
- CLIPS: YES
- Basket Waste: YES
- · This sink is stack packed in bulk