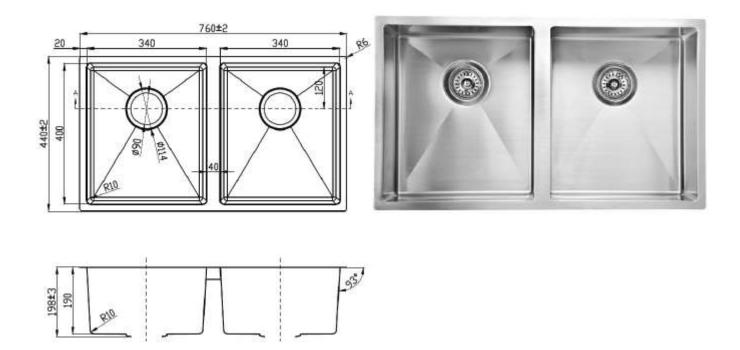

# Eden Double Undermount Sink 760x440x198mm

## Above / Undermount Nested Double Bowl Sink

## Information

- Make: Fabricated R10 Corner
- Finish: 304 Stainless Steel
- Overall: 760 x 440 x 198 mm
- Thickness: 1.2 mm
- CLIPS: YES
- Basket Waste: YES
- This sink is stack packed in bulk