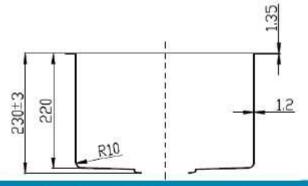

## Product Code: EDE-10

Eden Single Square Undermount Sink 380x440x230mm

## Information

Make: Fabricated R10 Corner

Finish: 304 Stainless Steel

Thickness: 1.2 mm

Overall: 380 x 440 x 230 mm

CLIPS: YES

Basket Waste: YES