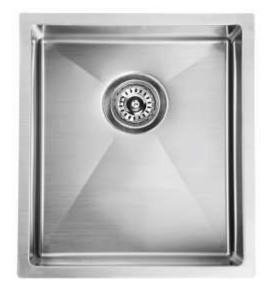

## Product Code: EDE-10

Eden Single Square Undermount Sink 380x440x230mm

## Above / Undermount Single Bowl Sink

## Information

Make: Fabricated R10 Corner

Finish: 304 Stainless Steel

Thickness: 1.2 mm

Overall: 380 x 440 x 230 mm

CLIPS: YES

Basket Waste: YES