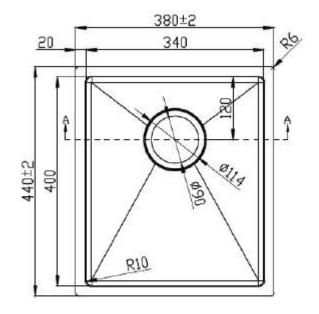

## Product Code: EDE-10

Eden Single Square Undermount Sink 380x440x230mm

## Information

Make: Fabricated R10 Corner

Finish: 304 Stainless Steel

Thickness: 1.2 mm

Overall: 380 x 440 x 230 mm

CLIPS: YES

Basket Waste: YES