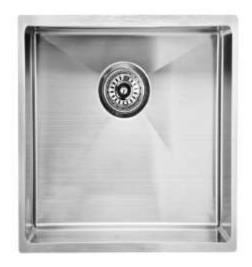

## Product Code: EDE-11

Eden Single Square Undermount Sink 440x440x230mm

## Above / Undermount Single Bowl Sink