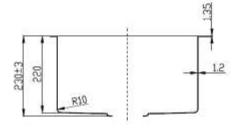

## Product Code: EDE-11

Eden Single Square Undermount Sink 440x440x230mm

## Information

Make: Fabricated R10 Corner

· Finish: 304 Stainless Steel

Overall: 440 x 440 x 230 mm

Thickness: 1.2 mm

CLIPS: YES

Basket Waste: YES