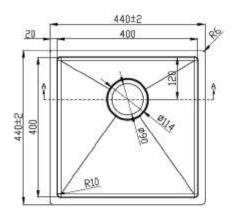

## Product Code: EDE-11

Eden Single Square Undermount Sink 440x440x230mm

## Information

Make: Fabricated R10 Corner

· Finish: 304 Stainless Steel

Overall: 440 x 440 x 230 mm

Thickness: 1.2 mm

CLIPS: YES

Basket Waste: YES