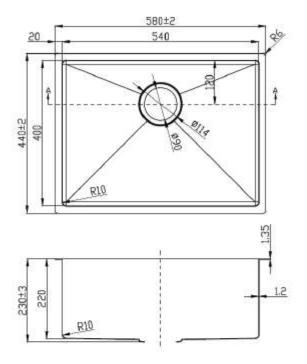

Eden Single Square Undermount Sink 580x440x230mm

## Information

Make: Fabricated R10 Corner

Finish: 304 Stainless Steel

Overall: 580 x 440 x 230 mm

Thickness: 1.2 mm

CLIPS: YES

Basket Waste: YES