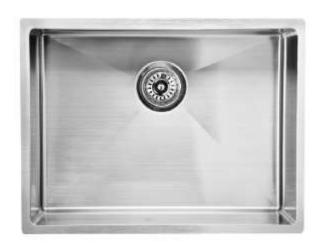

Eden Single Square Undermount Sink 580x440x230mm

## Above / Undermount Single Bowl Sink