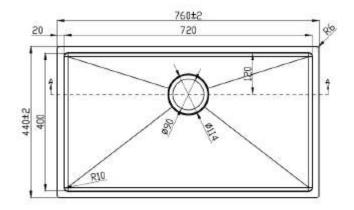

# Eden Single Square Undermount Sink 760x440x230mm

# Above / Undermount Single Bowl Sink

## Information

Make: Fabricated R10 Corner

Finish: 304 Stainless Steel

Overall: 760 x 440 x 230 mm

Thickness: 1.2 mm

CLIPS: YES

Basket Waste: YES