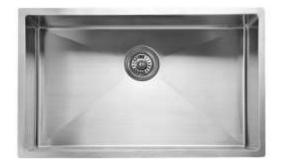

# Eden Single Square Undermount Sink 760x440x230mm

# Above / Undermount Single Bowl Sink

## Information

Make: Fabricated R10 Corner

Finish: 304 Stainless Steel

Overall: 760 x 440 x 230 mm

Thickness: 1.2 mm

CLIPS: YES

Basket Waste: YES