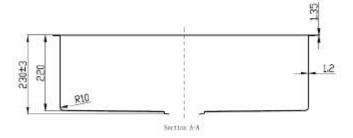

# Eden Single Square Undermount Sink 760x440x230mm

# Above / Undermount Single Bowl Sink

## Information

Make: Fabricated R10 Corner

Finish: 304 Stainless Steel

Overall: 760 x 440 x 230 mm

Thickness: 1.2 mm

CLIPS: YES

Basket Waste: YES