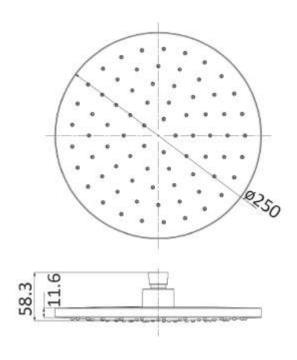

## Otus Round Overhead Shower 250mm

### Otus Round Overhead Shower, 250mm

#### Information

Finish: Chrome
Material: Plastic

Size: ø250mm

WELS: 3 Star 8.5L/Min (S15492)