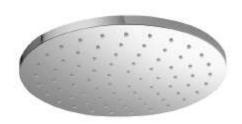

## Otus Round Overhead Shower 250mm

### Otus Round Overhead Shower, 250mm

#### Information

Finish: Chrome
Material: Plastic

Size: ø250mm

WELS: 3 Star 8.5L/Min (S15492)