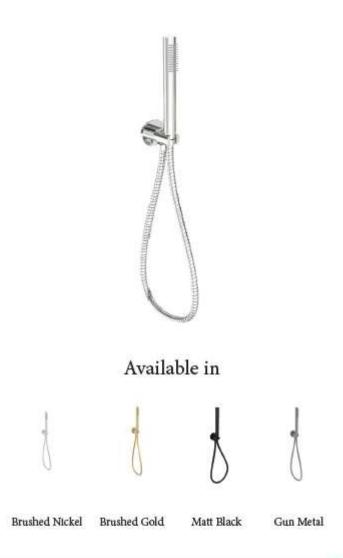

# Product Code: OUT-03

## Otus Hand Shower On Wall Outlet Bracket

## Tube Hand Shower On Wall Outlet Bracket

#### Information

Finish: Chrome

Material: Full brass bracket Hose: 1.5m stainless steel hose Hand Shower: One function WELS: 3 Star 8.5L/min (S16676)