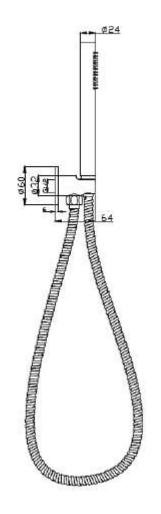

# Product Code: OUT-03

## Otus Hand Shower On Wall Outlet Bracket

## Tube Hand Shower On Wall Outlet Bracket

#### Information

Finish: Chrome

Material: Full brass bracket Hose: 1.5m stainless steel hose Hand Shower: One function WELS: 3 Star 8.5L/min (S16676)