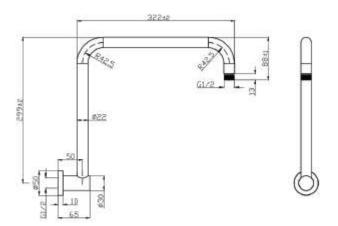

## Round Rectangle Curved Shower Arm

### Information

Finish: Chrome Material : Brass Size: 400mm