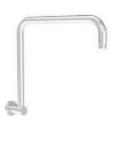

## Round Rectangle Curved Shower Arm

### Information

Finish: Chrome Material : Brass Size: 400mm