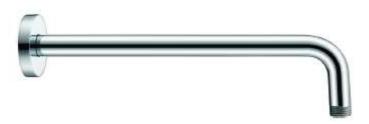

## Round Vertical Shower Arm

#### Information

Finish: Chrome

Material: Brass / SS304

Size: 400mm