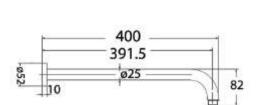

## Round Vertical Shower Arm

#### Information

Finish: Chrome

Material: Brass / SS304

Size: 400mm