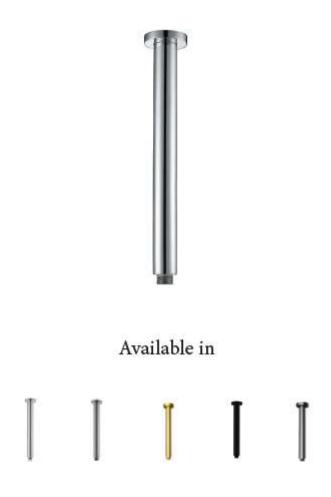

## Otus Vertical 300mm Shower Arm

Brushed SS304

Brushed Nickel

Brushed Gold

Matt Black Gun Metal

#### Information

Finish: Chrome

Material: Brass / SS304

Size: 300mm