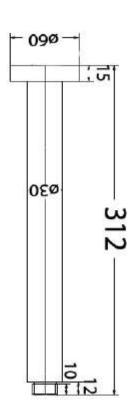

# Product Code: OUT-06

## Otus Vertical 300mm Shower Arm





Brushed SS304

Brushed Nickel

Brushed Gold

Matt Black Gun Metal

### Round Vertical Shower Arm

#### Information

Finish: Chrome

Material: Brass / SS304

Size: 300mm

#### Maintenance and Care

- Do not use harsh detergents or products that contain chloride & haltdes.
- Do not use abrasive, cream or citrus based cleaners or hydrochloric acid.
- Surface should be cleaned only with a mild detergent that must be rinsed off.
- It is suggested to only clean with warm water and a soft cloth.
- Damage caused by the wrong cleaning methods used will void warranty.



1300 898 889

www.acsbathrooms.com.au