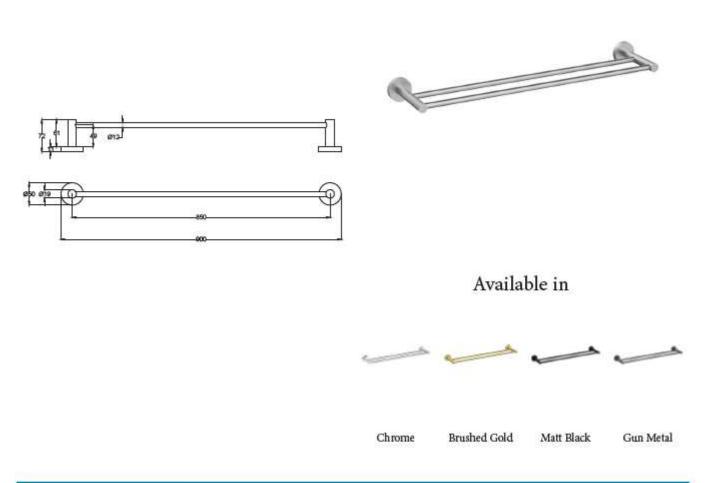

## Otus Slimline Double Towel Rail 900mm

**Otus Slimline Double Towel Rail-600mm** 