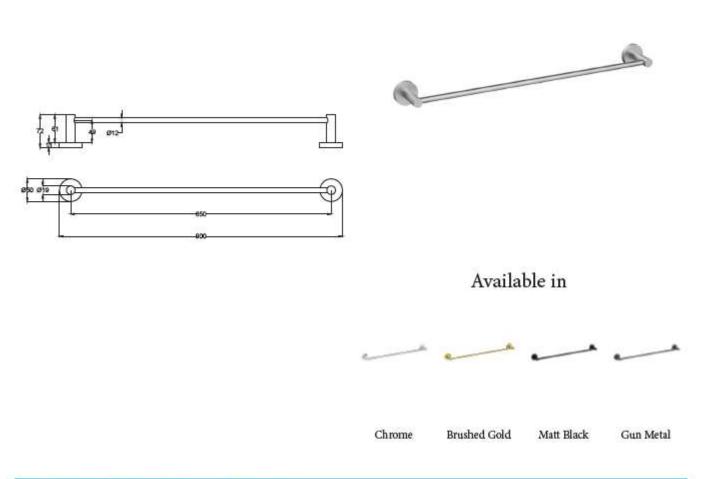

## Product Code: OTU-10

Otus Slimline Single Towel Rail 900mm

**Otus Slimline Single Towel Rail-900mm** 