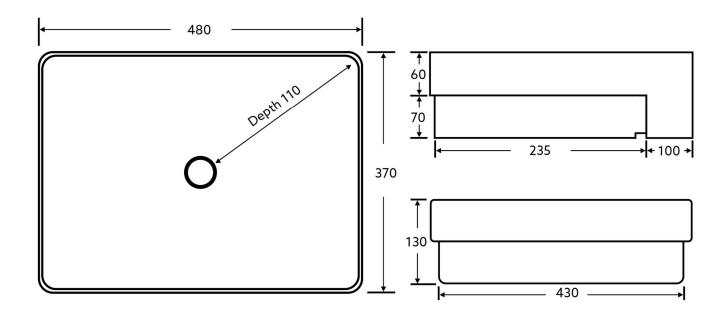

## Product Code: POS-04

Semi Recessed Ceramic Basin Rectangle 480x370x130mm Gloss White

٨CS

1300 898 889

www.acsbathrooms.com.au

As part of ACS commitment to quality products. Information provided in this data sheet is representative of the actual productt aavailable at the time of printing. Due to our commitment to cominuous product design and development, the designs and specifications depicted are subject to change without notice. Please confirm all particulars with our ACS sales consultant prior to purchase. Each product is covered by a limited warranty. Please are our website for full terms and conditions. This drawing remains the property of ACS and should not be copied or distributed without ACS consent. © 2010 All Dimensions are approximate in mm and are not to scale.