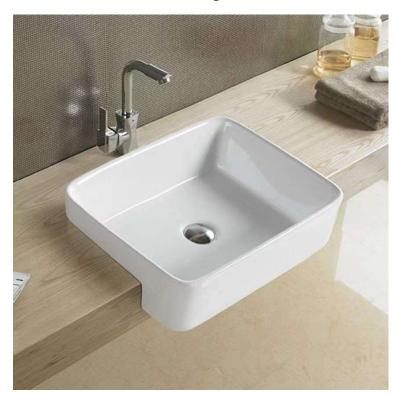

## Product Code: POS-04

Semi Recessed Ceramic Basin Rectangle 480x370x130mm Gloss White

٨CS

1300 898 889

www.acsbathrooms.com.au

As part of ACS commitment to quality products. Information provided in this data sheet is representative of the actual productt aavailable at the time of printing. Due to our commitment to cominuous product design and development, the designs and specifications depicted are subject to change without notice. Please confirm all particulars with our ACS sales consultant prior to purchase. Each product is covered by a limited warranty. Please are our website for full terms and conditions. This drawing remains the property of ACS and should not be copied or distributed without ACS consent. © 2010 All Dimensions are approximate in mm and are not to scale.