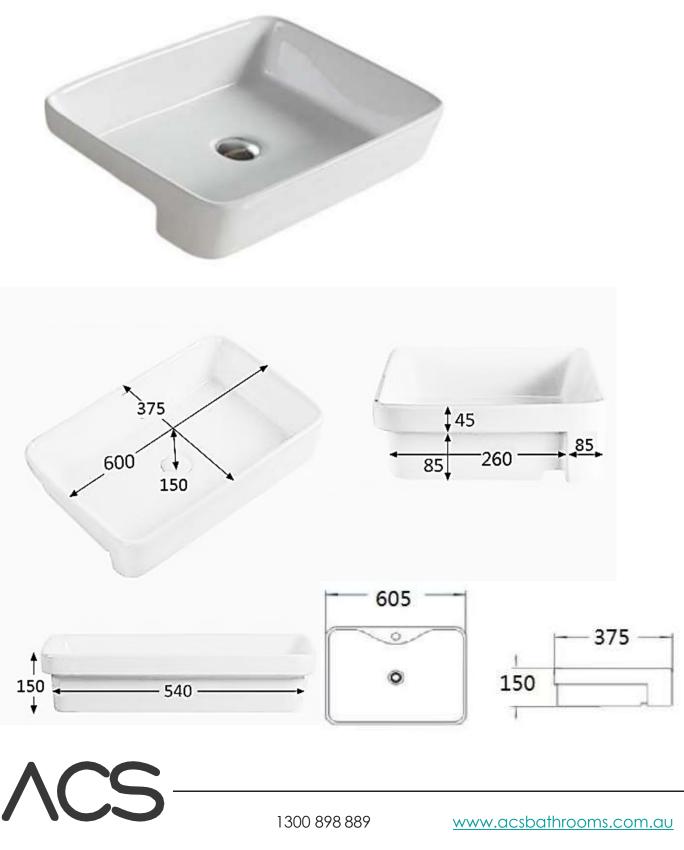

## Product Code: POS-05

Semi Recessed Ceramic Basin Rectangle 600x370x150mm Gloss White

As part of ACS commitment to quality products. Information provided in this data sheet is representative of the actual productt available at the time of printing. Due to our commitment to continuous product design and development, the designs and specifications depicted are subject to change without notice. Please confirm all particulars with our ACS safes consultant prior to purchase. Each product is covered by a limited warranty. Please see our website for full terms and conditions. This drawing remains the property of ACS and should not be copied or distributed without ACS consent. © 2010 All Dimensions are approximate in mm and are not to scale.