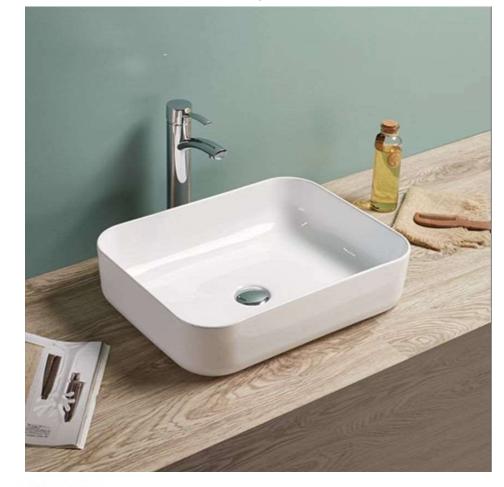

## Product Code: POS-07

Counter Top Ceramic Basin Rectangle 500x390x130mm Gloss White

1300 898 889

www.acsbathrooms.com.au

As part of ACS commitment to quality products. Information provided in this data sheet is representative of the actual productt available at the time of printing. Due to our commitment to continuous product design and development, the designs and specifications depicted are subject to change without notice. Please confirm all particulars with your. ACS sales consultant prior to purchase. Each product is covered by a limited variantly. Please see our website for full terms and conditions. This drawing remains the property of ACS and should not be copied or distributed without ACS consent. © 2010 All Dimensions are approximate in mm and are not to scale.