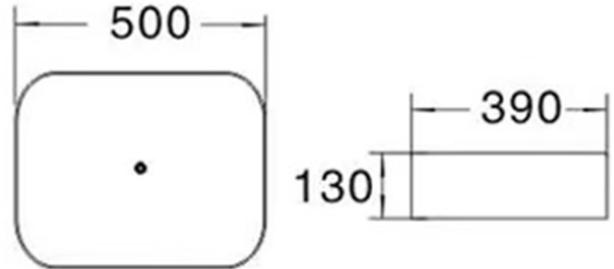

## Product Code: POS-07

Counter Top Ceramic Basin Rectangle 500x390x130mm Gloss White

1300 898 889

www.acsbathrooms.com.au

As part of ACS commitment to quality products. Information provided in this data sheet is representative of the actual productt available at the time of printing. Due to our commitment to continuous product design and development, the designs and specifications depicted are subject to change without notice. Please confirm all particulars with your. ACS sales consultant prior to purchase. Each product is covered by a limited variantly. Please see our website for full terms and conditions. This drawing remains the property of ACS and should not be copied or distributed without ACS consent. © 2010 All Dimensions are approximate in mm and are not to scale.