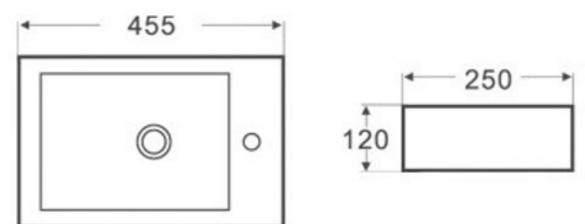

## Product Code: POS-08L

## Wall Hung Ceramic Basin Rectangle 455x250x120mm Left Hand

٨CS

1300 898 889

www.acsbathrooms.com.au

As part of ACS commitment to quality products. Information provided in this data sheet is representative of the actual productt available at the time of printing. Due to our commitment to continuous product design and development, the designs and specifications depicted are subject to change without notice. Please confirm all particulars with your. ACS sales consultant prior to purchase. Each product is covered by a limited warrarity. Please are our website for full terms and conditions. This drawing remains the property of ACS and should not be copied or distributed without ACS consent. © 2010 All Dimensions are approximate in mm and are not to scale.