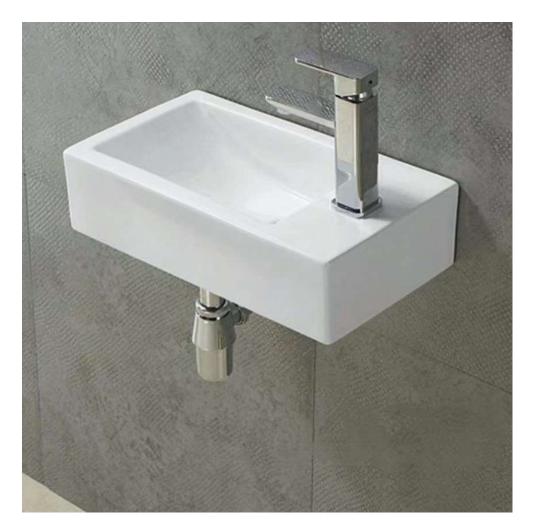

## Product Code: POS-08L

## Wall Hung Ceramic Basin Rectangle 455x250x120mm Left Hand

٨CS

1300 898 889

www.acsbathrooms.com.au

As part of ACS commitment to quality products. Information provided in this data sheet is representative of the actual productt available at the time of printing. Due to our commitment to continuous product design and development, the designs and specifications depicted are subject to change without notice. Please confirm all particulars with your. ACS sales consultant prior to purchase. Each product is covered by a limited warrarity. Please are our website for full terms and conditions. This drawing remains the property of ACS and should not be copied or distributed without ACS consent. © 2010 All Dimensions are approximate in mm and are not to scale.