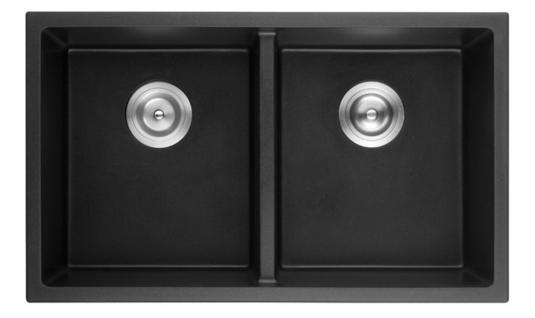

## Product Code: POS-40MB

## Undermount Double Quartz Sink 762x457x228mm Matt Black

1300 898 889

www.acsbathrooms.com.au

As part of ACS commitment to quality products. Information provided in this data sheet is representative of the actual productt available at the time of printing. Due to our commitment to continuous product design and development, the designs and specifications depicted are subject to change without notice. Please confirm all particulars with your ACS sates consultant prior to purchase. Each product is covered by a limited warranty. Please see our website for full terms and conditions. This drawing remains the property of ACS and should not be copied or distributed without ACS consent. © 2010 AII Dimensions are approximate in mm and are not to scale.