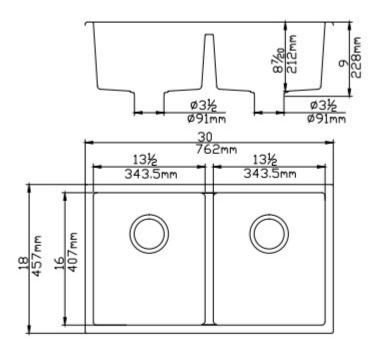

## Product Code: POS-40MB

## Undermount Double Quartz Sink 762x457x228mm Matt Black

1300 898 889

www.acsbathrooms.com.au

As part of ACS commitment to quality products. Information provided in this data sheet is representative of the actual productt available at the time of printing. Due to our commitment to continuous product design and development, the designs and specifications depicted are subject to change without notice. Please confirm all particulars with your ACS sates consultant prior to purchase. Each product is covered by a limited warranty. Please see our website for full terms and conditions. This drawing remains the property of ACS and should not be copied or distributed without ACS consent. © 2010 AII Dimensions are approximate in mm and are not to scale.