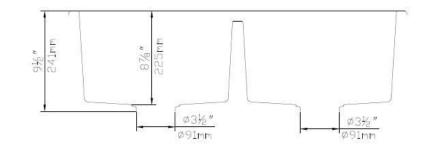

## Product Code: POS-41MW

## Undermount Double Quartz Sink 813x457x241mm Matt White









## 1300 898 889

www.acsbathrooms.com.au

As part of ACS commitment to quality products. Information provided in this data sheet is representative of the actual productt aavailable at the time of printing. Due to our commitment to continuous product design and development, the designs and specifications depicted are subject to change without notice. Please confirm all particulars with your ACS sales consultant prior to purchase. Each product is covered by a limited warranty. Please see our website for full terms and conditions. This drawing remains the property of ACS and should not be copied or distributed without ACS consent. © 2010 All Dimensions are approximate in mm and are not to scale.