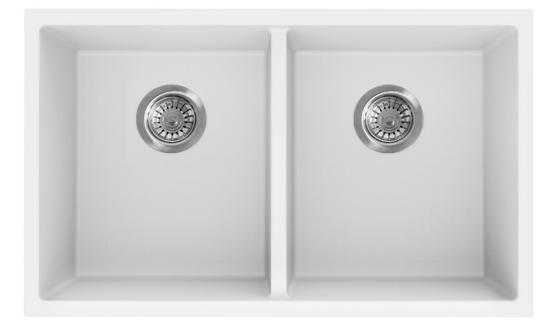

## Product Code: POS-41MW

## Undermount Double Quartz Sink 813x457x241mm Matt White









## 1300 898 889

www.acsbathrooms.com.au

As part of ACS commitment to quality products. Information provided in this data sheet is representative of the actual productt aavailable at the time of printing. Due to our commitment to continuous product design and development, the designs and specifications depicted are subject to change without notice. Please confirm all particulars with your ACS sales consultant prior to purchase. Each product is covered by a limited warranty. Please see our website for full terms and conditions. This drawing remains the property of ACS and should not be copied or distributed without ACS consent. © 2010 All Dimensions are approximate in mm and are not to scale.