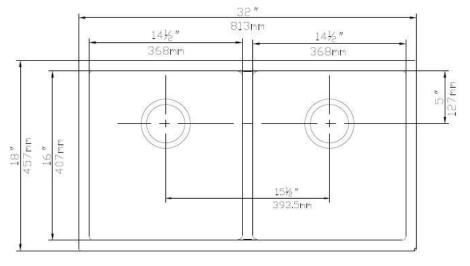

## Product Code: POS-41MW

## Undermount Double Quartz Sink 813x457x241mm Matt White









## 1300 898 889

www.acsbathrooms.com.au

As part of ACS commitment to quality products. Information provided in this data sheet is representative of the actual productt aavailable at the time of printing. Due to our commitment to continuous product design and development, the designs and specifications depicted are subject to change without notice. Please confirm all particulars with your ACS sales consultant prior to purchase. Each product is covered by a limited warranty. Please see our website for full terms and conditions. This drawing remains the property of ACS and should not be copied or distributed without ACS consent. © 2010 All Dimensions are approximate in mm and are not to scale.