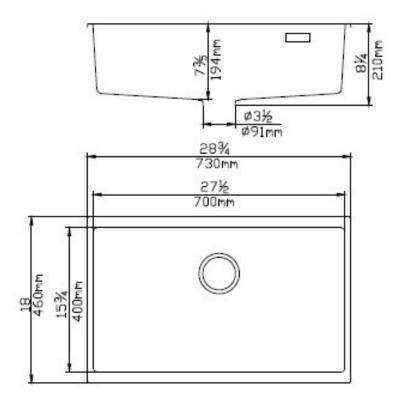

## Product Code: POS-42MB

## Undermount Single Quartz Sink 730x460x226mm Matt Black

1300 898 889

www.acsbathrooms.com.au

As part of ACS commitment to quality products. Information provided in this data sheet is representative of the actual product available at the time of printing. Due to our commitment to continuous product design and development, the designs and specifications depicted are subject to change without notice. Please confirm all particulars with your ACS sales consultant prior to purchase. Each product is covered by a limited warranty. Please see our website for full terms and conditions. This drawing remains the property of ACS and should not be copied or distributed without ACS consent. © 2010 AII Dimensions are approximate in mm and are not to scale.