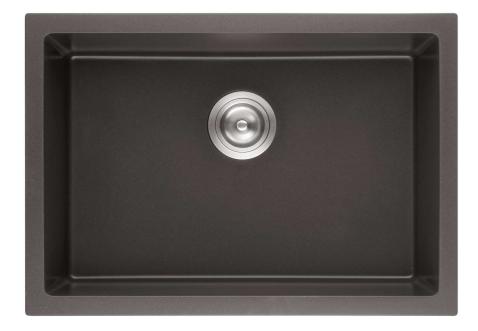

## Product Code: POS-42MB

## Undermount Single Quartz Sink 730x460x226mm Matt Black

1300 898 889

www.acsbathrooms.com.au

As part of ACS commitment to quality products. Information provided in this data sheet is representative of the actual product available at the time of printing. Due to our commitment to continuous product design and development, the designs and specifications depicted are subject to change without notice. Please confirm all particulars with your ACS sales consultant prior to purchase. Each product is covered by a limited warranty. Please see our website for full terms and conditions. This drawing remains the property of ACS and should not be copied or distributed without ACS consent. © 2010 AII Dimensions are approximate in mm and are not to scale.