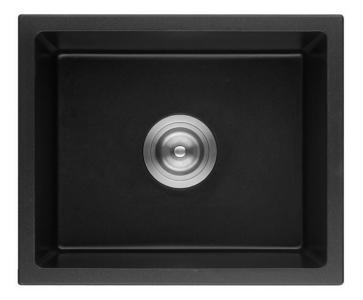

## Product Code: POS-43MB

Undermount Single Quartz Sink 432x432x246mm Matt Black

1300 898 889

www.acsbathrooms.com.au

As part of ACS commitment to quality products. Information provided in this data sheet is representative of the actual product aavailable at the time of printing. Due to our commitment to continuous product design and development, the designs and specifications depicted are subject to change without notice. Please confirm all particulars with your ACS sales consultant prior to purchase. Each product is covered by a limited warranty. Please see our website for full terms and conditions. This drawing remains the property of ACS and should not be copied or distributed without ACS consent. © 2010 All Dimensions are approximate in mm and are not to scale.