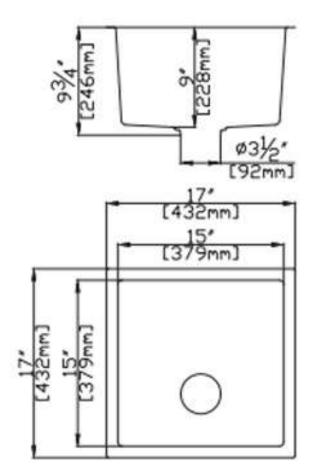

## Product Code: POS-43MB

Undermount Single Quartz Sink 432x432x246mm Matt Black

1300 898 889

www.acsbathrooms.com.au

As part of ACS commitment to quality products. Information provided in this data sheet is representative of the actual product aavailable at the time of printing. Due to our commitment to continuous product design and development, the designs and specifications depicted are subject to change without notice. Please confirm all particulars with your ACS sales consultant prior to purchase. Each product is covered by a limited warranty. Please see our website for full terms and conditions. This drawing remains the property of ACS and should not be copied or distributed without ACS consent. © 2010 All Dimensions are approximate in mm and are not to scale.