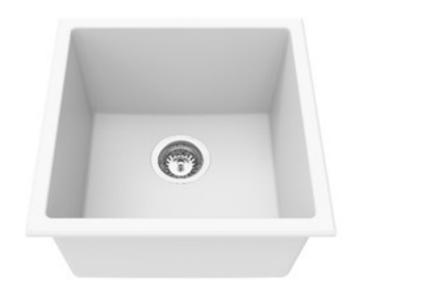

## Product Code: POS-43MW

Undermount Single Quartz Sink 432x432x246mm Matt White

1300 898 889

www.acsbathrooms.com.au

As part of ACS commitment to quality products. Information provided in this data sheet is representative of the actual product available at the time of printing. Due to our commitment to continuous product design and development, the designs and specifications depicted are subject to change without notice. Please confirm all particulars with your ACS sales consultant prior to purchase. Each product is covered by a limited warranty. Please see our website for full terms and conditions. This drawing remains the property of ACS and should not be copied or distributed without ACS consent. © 2010 AII Dimensions are approximate in mm and are not to scale.