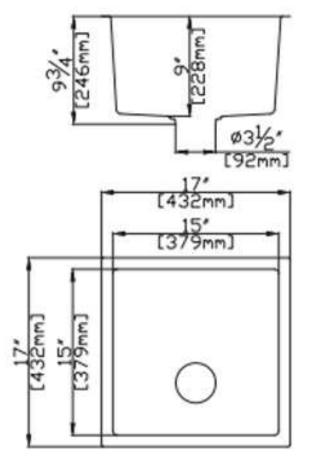

## Product Code: POS-43MW

Undermount Single Quartz Sink 432x432x246mm Matt White

1300 898 889

www.acsbathrooms.com.au

As part of ACS commitment to quality products. Information provided in this data sheet is representative of the actual product available at the time of printing. Due to our commitment to continuous product design and development, the designs and specifications depicted are subject to change without notice. Please confirm all particulars with your ACS sales consultant prior to purchase. Each product is covered by a limited warranty. Please see our website for full terms and conditions. This drawing remains the property of ACS and should not be copied or distributed without ACS consent. © 2010 AII Dimensions are approximate in mm and are not to scale.