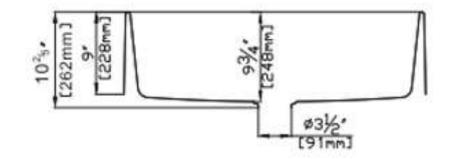

## Product Code: POS-47MB

Butler Single Quartz Sink 838x482x262mm Matt Black

٨CS

1300 898 889

www.acsbathrooms.com.au

As part of ACS commitment to quality products. Information provided in this data sheet is representative of the actual product aavailable at the time of printing. Due to our commitment to continuous product design and development, the designs and specifications depicted are subject to change without notice. Please confirm all particulars with your ACS sales consultant prior to purchase. Each product is covered by a limited warranty. Please see our website for full terms and conditions. This drawing remains the property of ACS and should not be copied or distributed without ACS consent. © 2010 All Dimensions are approximate in mm and are not to scale.