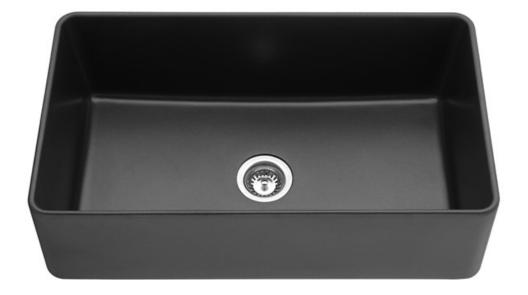

## Product Code: POS-47MB

Butler Single Quartz Sink 838x482x262mm Matt Black

٨CS

1300 898 889

www.acsbathrooms.com.au

As part of ACS commitment to quality products. Information provided in this data sheet is representative of the actual product aavailable at the time of printing. Due to our commitment to continuous product design and development, the designs and specifications depicted are subject to change without notice. Please confirm all particulars with your ACS sales consultant prior to purchase. Each product is covered by a limited warranty. Please see our website for full terms and conditions. This drawing remains the property of ACS and should not be copied or distributed without ACS consent. © 2010 All Dimensions are approximate in mm and are not to scale.