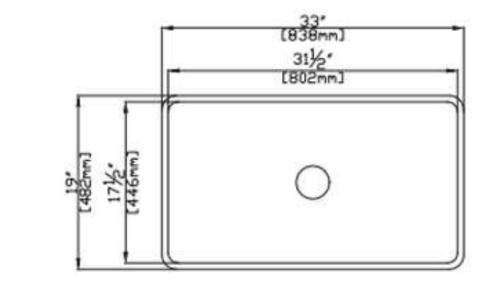

## Product Code: POS-47MB

Butler Single Quartz Sink 838x482x262mm Matt Black

٨CS

1300 898 889

www.acsbathrooms.com.au

As part of ACS commitment to quality products. Information provided in this data sheet is representative of the actual product aavailable at the time of printing. Due to our commitment to continuous product design and development, the designs and specifications depicted are subject to change without notice. Please confirm all particulars with your ACS sales consultant prior to purchase. Each product is covered by a limited warranty. Please see our website for full terms and conditions. This drawing remains the property of ACS and should not be copied or distributed without ACS consent. © 2010 All Dimensions are approximate in mm and are not to scale.