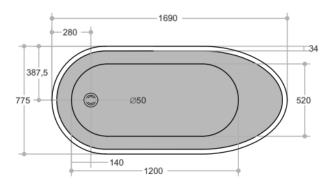

## **ELLIPSIS FREESTANDING BATH**

Our Beautiful
Freestanding Bath
Series are
constructed of
fibreglass
reinforced acrylic
are non slip and
smooth to the
touch.

- · Code: ST-03E
- 25mm Profile 8mm Thick Acrylic reinforced with fibreglass
- 10yr Warranty
- Finish
- Gloss white
- Matt White
- Non Slip
- · Adjustable galvanised metal legs for levelling
- 1mtr 40mm Flexible waste hose for easy installation
- · Galvanised supporting under carriage
- Net Weight 65Kgs
- Crated size L+100, W+100, H+250mm
- Gross Weight 105kgs
- · Australian Standard (SAI)
- · AS/NZS 3718:2003