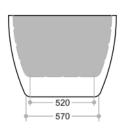

## **ELLIPSIS FREESTANDING BATH**

Our Beautiful
Freestanding Bath
Series are
constructed of
fibreglass
reinforced acrylic
are non slip and
smooth to the
touch.

- · Code: ST-03E
- 25mm Profile 8mm Thick Acrylic reinforced with fibreglass
- 10yr Warranty
- Finish
- Gloss white
- Matt White
- Non Slip
- · Adjustable galvanised metal legs for levelling
- 1mtr 40mm Flexible waste hose for easy installation
- · Galvanised supporting under carriage
- Net Weight 65Kgs
- Crated size L+100, W+100, H+250mm
- Gross Weight 105kgs
- · Australian Standard (SAI)
- · AS/NZS 3718:2003