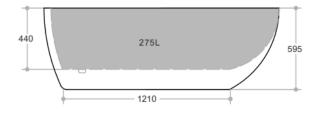

## **ELLIPSIS FREESTANDING BATH**

Our Beautiful
Freestanding Bath
Series are
constructed of
fibreglass
reinforced acrylic
are non slip and
smooth to the
touch.

- · Code: ST-03E
- 25mm Profile 8mm Thick Acrylic reinforced with fibreglass
- 10yr Warranty
- Finish
- Gloss white
- Matt White
- Non Slip
- · Adjustable galvanised metal legs for levelling
- 1mtr 40mm Flexible waste hose for easy installation
- · Galvanised supporting under carriage
- Net Weight 65Kgs
- Crated size L+100, W+100, H+250mm
- Gross Weight 105kgs
- · Australian Standard (SAI)
- · AS/NZS 3718:2003