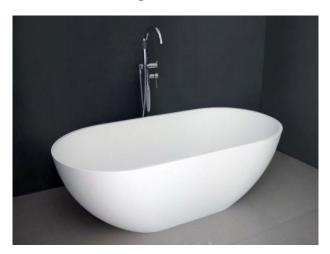

## **Chloe Freestanding Bath**

- Code: ST-19A
- 8mm Thick Acrylic reinforced with fibreglass
- •10yr Warranty
- Finish
- Gloss
  - Matt
- Non Slip
- Adjustable galvanised metal legs for levelling
- 200mm 40mm Flexible waste hose for easy installation
- Galvanised supporting under carriage
- Net Weight 65Kgs
- Crated size L+100, W+100, H+250mm
- Gross Weight 85kgs

Our Beautiful
Acrylic Bath
Series are
constructed of
8mm thick are
smooth and silky
to the touch.