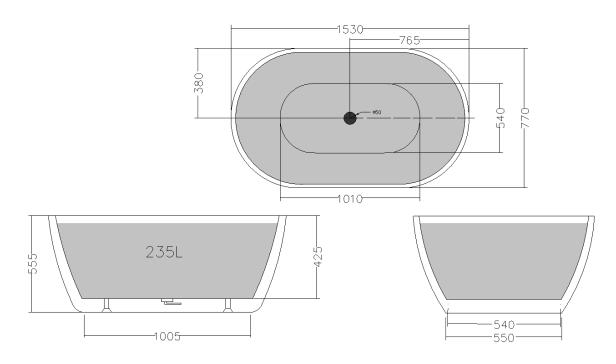

## **Chloe Freestanding Bath**

- Code: ST-19A
- 8mm Thick Acrylic reinforced with fibreglass
- •10yr Warranty
- Finish
- Gloss
  - Matt
- Non Slip
- Adjustable galvanised metal legs for levelling
- 200mm 40mm Flexible waste hose for easy installation
- Galvanised supporting under carriage
- Net Weight 65Kgs
- Crated size L+100, W+100, H+250mm
- Gross Weight 85kgs