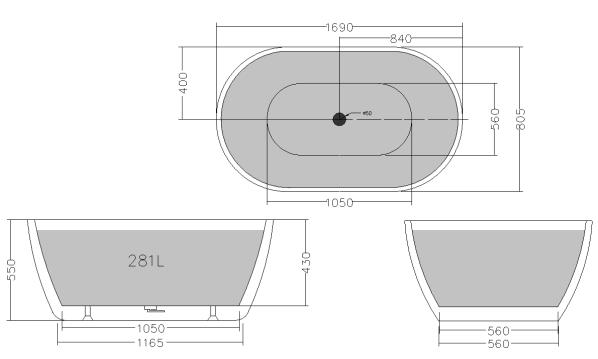

## **Chloe Freestanding Bath**

- Code: ST-19B
- 8mm Thick Acrylic reinforced with fibreglass
- 10yr Warranty
- ·Finish
- Gloss
  - Matt
- Non Slip
- Adjustable galvanised metal legs for levelling
- 1mtr 40mm Flexible waste hose for easy installation
- Galvanised supporting under carriage
- Net Weight 65Kgs
- Crated size L+100, W+100, H+250mm
- Gross Weight 85kgs