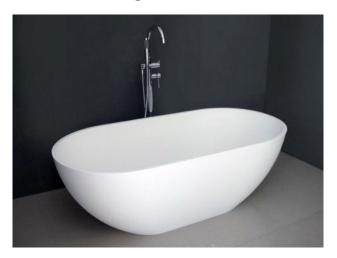

## **Chloe Freestanding Bath**

- Code: ST-19B
- 8mm Thick Acrylic reinforced with fibreglass
- 10yr Warranty
- ·Finish
- Gloss
  - Matt
- Non Slip
- Adjustable galvanised metal legs for levelling
- 1mtr 40mm Flexible waste hose for easy installation
- Galvanised supporting under carriage
- Net Weight 65Kgs
- Crated size L+100, W+100, H+250mm
- Gross Weight 85kgs

Our Beautiful
Acrylic Bath
Series are
constructed of
8mm thick are
smooth and silky
to the touch.