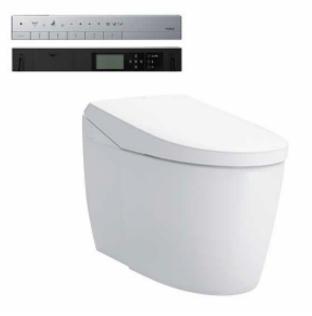

#### TOTO Neorest AS Pan (Tornado), AS Washlet & Floor Flange (S-Trap)

### **F** eatures

- New TORNADO FLUSH uses less water to produce powerful streams of water that travels along a hairpin curve of new RIMLESS DESIGN bowl creating a 360 degree of cleaning power that washes every spot
- PREMIST, a fine spray of mist making it difficult for dirt to adhere
- EWATER+ not only keeps toilet bowl and nozzie clean by preventing bacterial with sanitizing effect but is also sprayed under the seat to prevent other accumulated waste, ensures a long-lasting cleanliness
- Automatic operation: Lid opens, closes and toilet flushes when sensor is activated
- AIR-IN WONDERWAVE uses air rich water droplets to produce comfortable cleaning sensation
- HEATED SEAT with temperature control
- Auto powerful DEODORIZER activates after every usage
- Adjustable WARM AIR DRYING
- Hybrid Ecology System WATER SAVING

## arts description

- Water Closet Bowl (S-Trap)(Rough-in 305)
- WASHLET unit
- Floor Flange

White (#NW1)