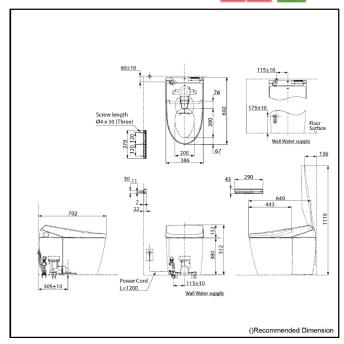

# Specifications 5 4 1

Flush system: TORNADO FLUSH

Water Use: 4.5L / 3.0L Rough-in: 305 mm Bowl Shape: Elongated

Water Pressure: 0.05MPa~0.75MPa 220~240V, 50/60Hz, 846~854W Power Rating:

Length of Power 1.2 m Cord:

Material:

Bowl -Vitreous China Seat & Cover -Plastic

Remote Controller -Aluminium

386Wx692Dx512H mm