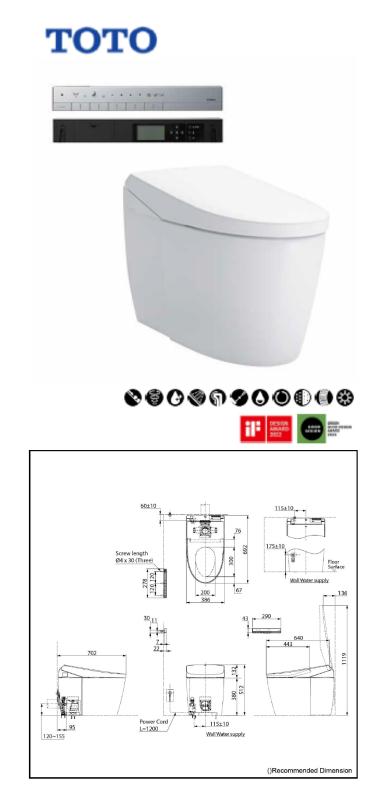

## **S**pecifications

| Flush system:                                  | TORNADO FLUSH                                                                    |
|------------------------------------------------|----------------------------------------------------------------------------------|
| Water Use:                                     | 4.5L / 3.0L                                                                      |
| Rough-in:                                      | 120~155 mm                                                                       |
| Bowl Shape:                                    | Elongated                                                                        |
| Water Pressure:                                | 0.05MPa~0.75MPa                                                                  |
| Power Rating:                                  | 220~240V, 50/60Hz,<br>846~854W                                                   |
| Length of Power<br>Cord:                       | 1.2 m                                                                            |
| Material:                                      | Bowl -Vitreous China<br>Seat & Cover -Plastic<br>Remote Controller<br>-Aluminium |
| Size:                                          | 386Wx692Dx512H mm                                                                |
| Parts description                              |                                                                                  |
| <ul> <li>Water Closet Bowl (P-Trap)</li> </ul> |                                                                                  |

- Water Closet Bowl (P-Trap) (Rough-in 120~155)
- WASHLET unit
- Floor Flange

White (#NW1)