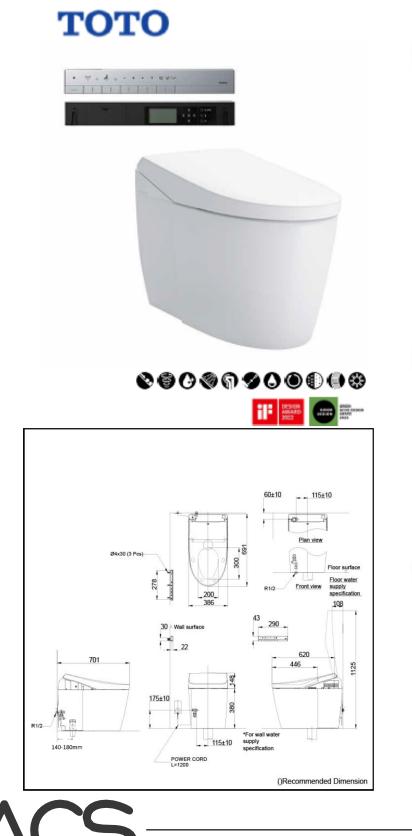

## **S**pecifications

| Flush system:                                  | TORNADO FLUSH                                                                    |
|------------------------------------------------|----------------------------------------------------------------------------------|
| Water Use:                                     | 4.5L / 3.0L                                                                      |
| Rough-in:                                      | 140-180 mm                                                                       |
| Bowl Shape:                                    | Elongated                                                                        |
| Water Pressure:                                | 0.05MPa~0.75MPa                                                                  |
| Power Rating:                                  | 220~240V, 50/60Hz,<br>846~854W                                                   |
| Length of Power<br>Cord:                       | 1.2 m                                                                            |
| Material:                                      | Bowl -Vitreous China<br>Seat & Cover -Plastic<br>Remote Controller<br>-Aluminium |
| Size:                                          | 386Wx692Dx512H mm                                                                |
| Parts description                              |                                                                                  |
| <ul> <li>Water Closet Bowl (S-Trap)</li> </ul> |                                                                                  |
| (Rough-in 140-180)                             |                                                                                  |
| WASHLET unit                                   | -                                                                                |
| -                                              |                                                                                  |