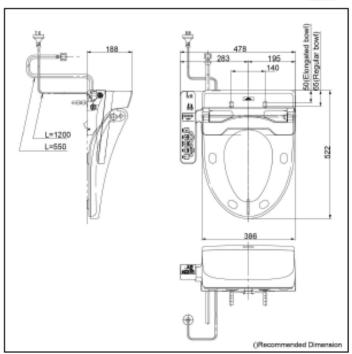

## Specifications 5 4 1

Bowl Shape: Elongated
Water Pressure: 0.05Mpa~0.75Mpa
Power Rating: 220~240V, 50/60Hz, 262~307W

Length of Power 1.2 m Cord:

Material: Plastic

Size: 478W x 522D x 188H mm