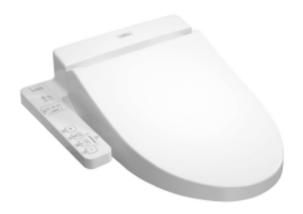

## Product Code: TOTO-10

Washlet (Elongate) 480W x 522D x 173H mm with Onboard control

## **@**eatures

- Fully equipped with comfortable rear, front, and oscillating cleansing functions
- Adjustable warm air dryer
- Auto powerful deodorizer activates after every usage
- Soft closing seat and cover
- Heated seat with temperature control
- Premist water is sprayed inside the toilet bowl to make it difficult for dirt to adhere
- Energy-saving function
- Easy remove for cleaning

## Parts description

 WASHLET Elongated/Regular bowl adjustable

White