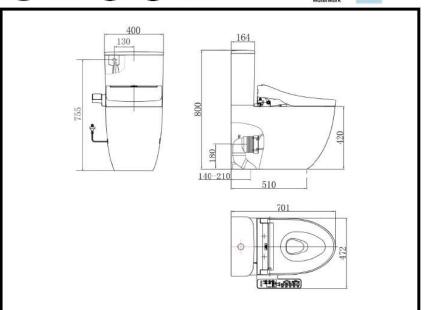

### Specifications:

Flush System: Rimless Flush

WELS: 4.5 L / 3L

Rough in: 140-210 mm (S-trap) or

180 mm (P-Trap)

Inlet option: Back inlet

Bottom inlet optional (Left/Right)

Power Connection: Left/Right

Bowl Shape: V-shaped / Elongated

Colour: Gloss White

Size: 701D x 400W x 800H mm