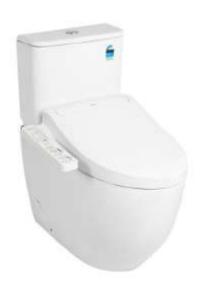

# Product Code: TOTO-96a

TOTO Kyokusen BTW Suite W/- C2 Washlet

Bowl Shape: V-shaped / Elongated

Colour: Gloss White

Size: 701D x 400W x 800H mm

#### Parts Description:

- B&H Elong BTW Pan
- · B&H Elong BTW Cistern
- TOTO C2 WASHLET (Elongated) (Side Control)