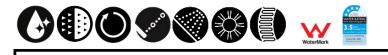

## **Specifications:**

Flush System: Rimless Flush

WELS: 4.5 L / 3L

Rough in: 140-210 mm (S-trap) or

180 mm (P-Trap)

Inlet option: Back inlet

Bottom inlet optional (Left/Right)

Power Connection: Left/Right

Bowl Shape: V-shaped / Elongated

Colour: Gloss White Size: 701D x 400W x 800H mm