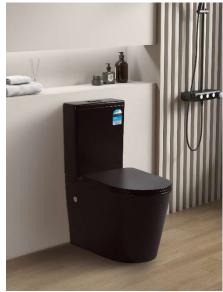

## Product Code: VOLA-52MB

Avis Back To Wall Toilet 655x385x870mm Matt Black Slim Seat with Chrome Fittings

Features

Back/Left and Right Bottom Inlet

Rimless Clean Flush Pan 4.5/3 Liters Dual Flush Size: 655\*385\*870mm