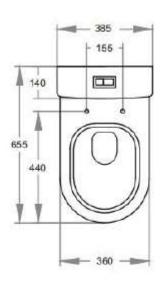

## Product Code: VOLA-52MB

Avis Back To Wall Toilet 655x385x870mm Matt Black Slim Seat with Chrome Fittings

Features

Back/Left and Right Bottom Inlet

Rimless Clean Flush Pan 4.5/3 Liters Dual Flush Size: 655\*385\*870mm