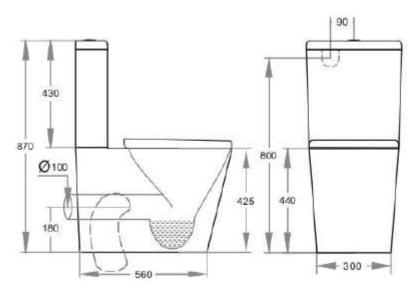

## Product Code: VOLA-52MB

Avis Back To Wall Toilet 655x385x870mm Matt Black Slim Seat with Chrome Fittings

Features

Back/Left and Right Bottom Inlet

Rimless Clean Flush Pan 4.5/3 Liters Dual Flush Size: 655\*385\*870mm

Trap-100: 100-165mm (Supplied) UF slim seat SC163 (Supplied)

Optional

Trap-60: 60-110mm JT43: 150-205mm

P-Trap: 180mm

Geberit Cisterm:KDK022RC-GUF UF thick seat SC804/UF slim seat

SC805

Warranty

10 years replacement on ceramic