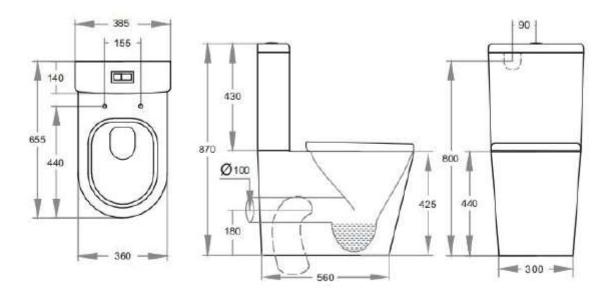

## Avis Back To Wall Toilet 655x385x870mm Gloss White Slim Seat with Chrome Fittings

Features Back/Left and Right Bottom Inlet

Rimless Clean Flush Pan 4.5/3 Liters Dual Flush Size: 655\*385\*870mm

Trap-100: 100-165mm (Supplied) UF slim seat SC163 (Supplied)

Optional Trap-60: 60-110mm

JT43: 150-205mm P-Trap: 180mm

Geberit Cisterm:KDK022RC-GUF UF thick seat SC804/UF slim seat

SC805

Warranty 10 years replacement on ceramic

1 year replacement parts which include toilet seat covers, flush pipes