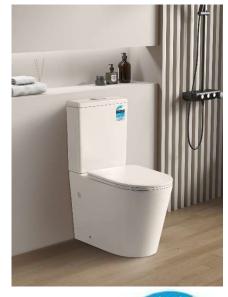

## Avis Back To Wall Toilet 655x385x870mm Gloss White Slim Seat with Chrome Fittings

Features Back/Left and Right Bottom Inlet

Rimless Clean Flush Pan 4.5/3 Liters Dual Flush Size: 655\*385\*870mm

Trap-100: 100-165mm (Supplied) UF slim seat SC163 (Supplied)