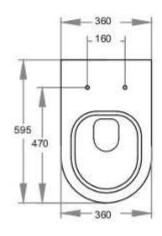

## Avery Wall Faced Toilet 595x360x415mm Gloss White Slim Seat with Chrome Fittings

Features

Box Rim Dyanmic Flush Pan Size: 595\*360\*415mm Trap-60: 60-95mm (Supplied)

UF thick seat SC803

Optional

Trap-100: 100-145mm JT43: 150-185mm P-Trap: 180mm