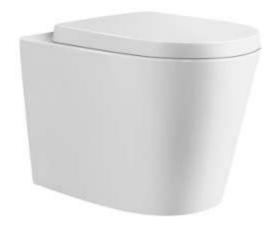

## Avery Wall Faced Toilet 595x360x415mm Gloss White Slim Seat with Chrome Fittings

Features

Box Rim Dyanmic Flush Pan Size: 595\*360\*415mm Trap-60: 60-95mm (Supplied)

UF thick seat SC803

Optional

Trap-100: 100-145mm JT43: 150-185mm P-Trap: 180mm