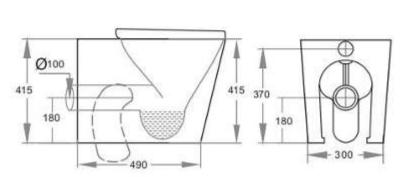

## Product Code: VOLA-53

## Avery Wall Faced Toilet 595x360x415mm Gloss White Slim Seat with Chrome Fittings

Features

Box Rim Dyanmic Flush Pan Size: 595\*360\*415mm Trap-60: 60-95mm (Supplied)

UF thick seat SC803

Optional

Trap-100: 100-145mm JT43: 150-185mm P-Trap: 180mm

Slim seat SC163/SC074

Warranty

10 years replacement on ceramic 1 year replacement parts which include toilet seat covers, flush pipe.

Terms and conditions applied

Dimensions are approximate. Information provided in this specification is representative of the actual products available at the time of printing.