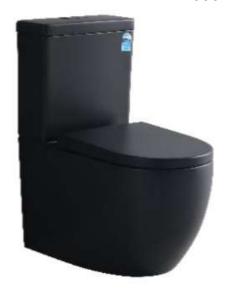

## Product Code: VOLA-57MB

Veda Back To Wall Toilet 630x380x835mm Matt Black Slim Seat with Chrome Fittings

Features

Back/Left and Right Bottom Inlet

Tornado quiet flush Pan 4.5/3 Liters Dual Flush Size: 630\*380\*835mm