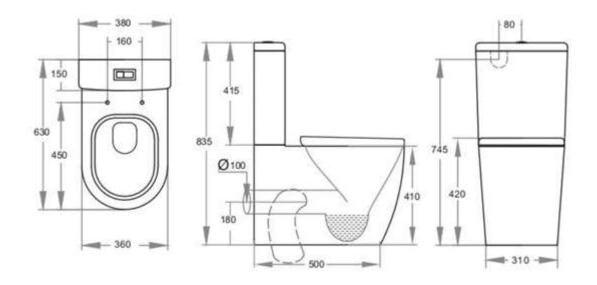

## Product Code: VOLA-57MB

Veda Back To Wall Toilet 630x380x835mm Matt Black Slim Seat with Chrome Fittings

Features

Back/Left and Right Bottom Inlet

Tornado quiet flush Pan 4.5/3 Liters Dual Flush Size: 630\*380\*835mm

Trap-100: 100-145mm (Supplied) UF slim seat SC163 (Supplied)

Optional

Trap-60: 60-95mm JT43: 150-185mm P-Trap: 180mm

Geberit Cisterm:KDK025C

UF Slim Seat SC805/Thick seat SC804

Warranty

10 years replacement on ceramic 1 year replacement parts which include toilet seat covers, flush