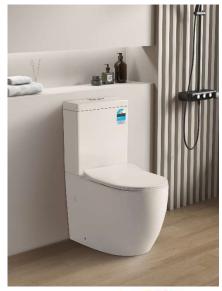

## Product Code: VOLA-57

Veda Back To Wall Toilet 630x380x835mm Gloss White Slim Seat with Chrome Fittings

Features Back/Left and Right Bottom Inlet

Tornado quiet flush Pan 4.5/3 Liters Dual Flush Size: 630\*380\*835mm