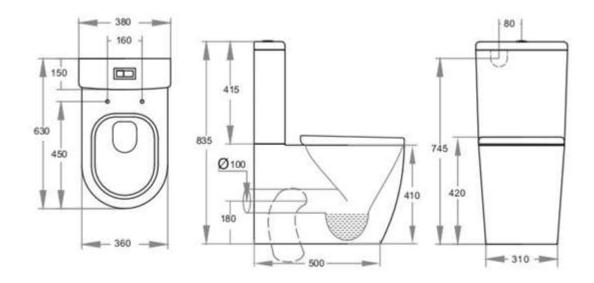

## Product Code: VOLA-57

Veda Back To Wall Toilet 630x380x835mm Gloss White Slim Seat with Chrome Fittings

Features Back/Left and Right Bottom Inlet

Tornado quiet flush Pan 4.5/3 Liters Dual Flush Size: 630\*380\*835mm

Trap-100: 100-145mm (Supplied) UF slim seat SC163 (Supplied)

Optional Trap-60: 60-95mm

JT43: 150-185mm P-Trap: 180mm

Geberit Cisterm:KDK025C

UF Slim Seat SC805/Thick seat SC804

Warranty 10 years replacement on ceramic