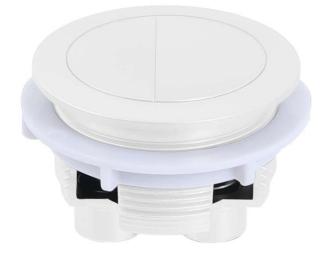

## Product Code: VOLA-58MW

BTW Tank Button Matt White

1300 898 889

www.acsbathrooms.com.au

As part of ACS commitment to quality products. Information provided in this data sheet is representative of the actual product available at the time of printing. Due to our commitment to continuous product design and development, the designs and specifications depicted are subject to change without notice. Please confirm all particulars with your ACS sates consultant prior to purchase. Each product is covered by a limited warranty. Please see our website for full terms and conditions. This drawing remains the property of ACS and should not be copied or distributed without ACS consent. © 2010 All Dimensions are approximate in mm and are not to scale.