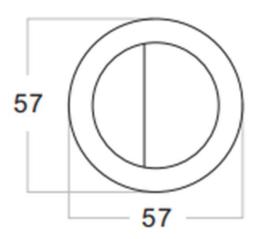

## Product Code: VOLA-58MW

BTW Tank Button Matt White

1300 898 889

www.acsbathrooms.com.au

As part of ACS commitment to quality products. Information provided in this data sheet is representative of the actual product available at the time of printing. Due to our commitment to continuous product design and development, the designs and specifications depicted are subject to change without notice. Please confirm all particulars with your ACS sates consultant prior to purchase. Each product is covered by a limited warranty. Please see our website for full terms and conditions. This drawing remains the property of ACS and should not be copied or distributed without ACS consent. © 2010 All Dimensions are approximate in mm and are not to scale.