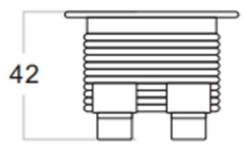

## Product Code: VOLA-58MW

BTW Tank Button Matt White

1300 898 889

www.acsbathrooms.com.au

As part of ACS commitment to quality products. Information provided in this data sheet is representative of the actual product available at the time of printing. Due to our commitment to continuous product design and development, the designs and specifications depicted are subject to change without notice. Please confirm all particulars with your ACS sates consultant prior to purchase. Each product is covered by a limited warranty. Please see our website for full terms and conditions. This drawing remains the property of ACS and should not be copied or distributed without ACS consent. © 2010 All Dimensions are approximate in mm and are not to scale.