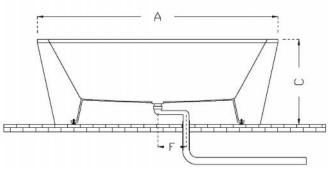

Chatswood Unit 36/28 Barcoo Street Chatswood NSW 2067 T 02 9882 2044

> MELBOURNE Richmond 229 Swan Street Richmond VIC 3121 T 03 9428 9996

| Model |   | A-026 |     |     |     |     |     |        |
|-------|---|-------|-----|-----|-----|-----|-----|--------|
|       |   | Α     | В   | С   | D   | E   | F   | Weight |
| Size  | С | 1800  | 850 | 600 | 900 | 425 | 200 | 71kg   |
|       | В | 1700  | 800 | 600 | 850 | 400 | 200 | 62kg   |
|       | Α | 1600  | 800 | 600 | 800 | 400 | 200 | 55kg   |

- Code: A-026
- · 8mm Acrylic reinforced with fibreglass
- 10yr Warranty
- Smooth gloss white finish
- Non Slip
- · Polished chrome popup waste and overflow kit installed
- · Adjustable galvanised metal legs for levelling
- 1mtr 40mm Flexible waste hose for easy installation
- Galvanised supporting under carriage
- Net Weight Kgs See Table
- Crated size L+100, W+100, H+250mm
- · Gross Weight +25kgs
- Australian Standard (SAI)
- AS/NZS 3718:2003