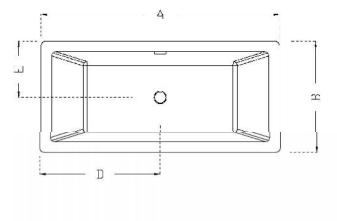

Chatswood Unit 36/28 Barcoo Street Chatswood NSW 2067 T 02 9882 2044

> MELBOURNE Richmond 229 Swan Street Richmond VIC 3121 T 03 9428 9996

| Model |   | A-026 |     |     |     |     |     |        |
|-------|---|-------|-----|-----|-----|-----|-----|--------|
|       |   | Α     | В   | С   | D   | E   | F   | Weight |
| Size  | С | 1800  | 850 | 600 | 900 | 425 | 200 | 71kg   |
|       | В | 1700  | 800 | 600 | 850 | 400 | 200 | 62kg   |
|       | Α | 1600  | 800 | 600 | 800 | 400 | 200 | 55kg   |