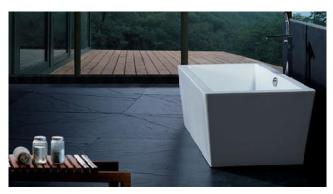

## PARI FREESTANDING BATH

Our Beautiful Freestanding **Bath Series are** constructed of 8mm thick reinforced acrylic are non slip and smooth to the touch.

SYDNEY Woollahra 163 Edgecliff Road Woollahra NSW 2025 T 02 9386 9809

- Code: A-026
- · 8mm Acrylic reinforced with fibreglass
- 10yr Warranty
- Smooth gloss white finish
- Non Slip
- · Polished chrome popup waste and overflow kit installed
- · Adjustable galvanised metal legs for levelling
- 1mtr 40mm Flexible waste hose for easy installation
- Galvanised supporting under carriage
- Net Weight Kgs See Table
- Crated size L+100, W+100, H+250mm
- · Gross Weight +25kgs
- Australian Standard (SAI)
- AS/NZS 3718:2003