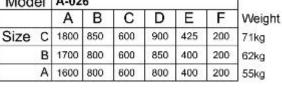

Chatswood Unit 36/28 Barcoo Street Chatswood NSW 2067 T 02 9882 2044

> MELBOURNE Richmond 229 Swan Street Richmond VIC 3121 T 03 9428 9996

| Model |   | A-026 |     |     |     |     |     |        |
|-------|---|-------|-----|-----|-----|-----|-----|--------|
|       |   | Α     | В   | С   | D   | E   | F   | Weight |
| Size  | С | 1800  | 850 | 600 | 900 | 425 | 200 | 71kg   |
|       | В | 1700  | 800 | 600 | 850 | 400 | 200 | 62kg   |
|       | Α | 1600  | 800 | 600 | 800 | 400 | 200 | 55kg   |

- Code: A-026
- · 8mm Acrylic reinforced with fibreglass
- 10yr Warranty
- Smooth gloss white finish
- Non Slip
- · Polished chrome popup waste and overflow kit installed
- · Adjustable galvanised metal legs for levelling
- 1mtr 40mm Flexible waste hose for easy installation
- Galvanised supporting under carriage
- Net Weight Kgs See Table
- Crated size L+100, W+100, H+250mm
- · Gross Weight +25kgs
- Australian Standard (SAI)
- AS/NZS 3718:2003