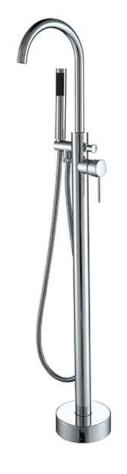

ACS DESIGNER BATHROOMS

- CODE: A-101D
- Freestanding Bath Filler
- Gooseneck spout with Mixer and Hand Shower
- Australian Standard (SAI)
- AS/NZS 3718:2003
- Shower handset WELS 3 Star Rating 9L/Min
- WELS Licence Number: 1281
- WELS Registration No: S06926