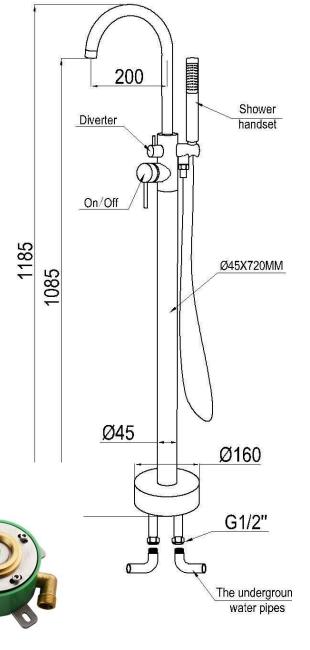

ACS DESIGNER BATHROOMS

- CODE: A-101D
- Freestanding Bath Filler
- Gooseneck spout with Mixer and Hand Shower
- Australian Standard (SAI)
- AS/NZS 3718:2003
- Shower handset WELS 3 Star Rating 9L/Min
- WELS Licence Number: 1281
- WELS Registration No: S06926

Underfloor Installation block