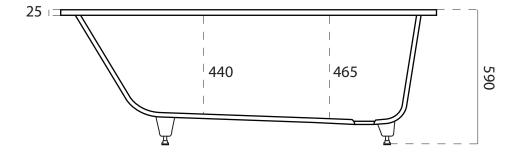

**Code:** A-118B

Isostone - 70% Limestone Composite Material: Size:

W 1700 x D 750 x H 590mm

10 Years Warranty: