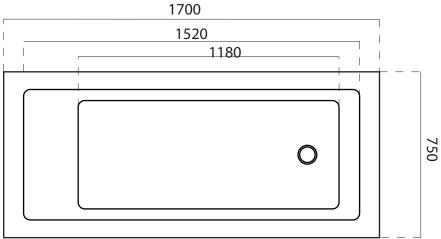

**Code:** A-118B

Isostone - 70% Limestone Composite Material: Size:

W 1700 x D 750 x H 590mm

10 Years Warranty: