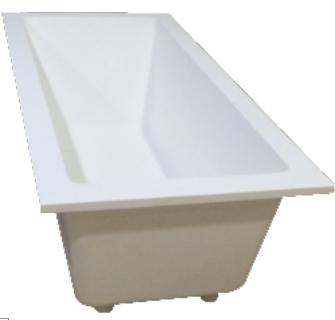

**Code:** A-118B

Isostone - 70% Limestone Composite Material: Size:

W 1700 x D 750 x H 590mm

10 Years Warranty:

## Features:

- Unique Conealed Stone Bath
- Smooth solid matt white finish (gloss by custom order)
- Italian Design & Engineering
- Superior Heat Retention
- Pop Up Waste and Overflow Kit Installed
- 1mtr Flexible Drain Hose for Easy Installation (DN40)
- Galvanised Metal Base Support
- Adjustable Leg Height For Levelling
- Scratch and Stain resistance
- Prescision Edges
- Repairable Material
- Australian Standard (SAI)