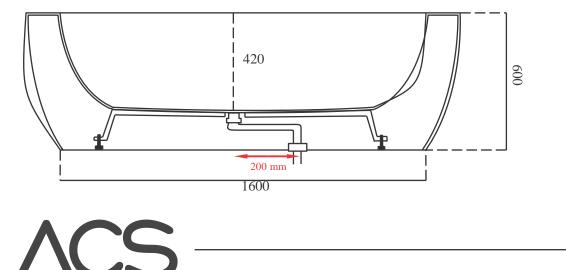

## Code: A-119Material:Size:W 1900 x D 1000 x H 600 mmWarranty:10 Years

## **Features:**

- Unique Lightweight Stone Bath
- Smooth matt white finish (gloss by custom order)
- Italian Design & Engineering
- Hollow Core with Reinforced Fibreglass for Extra Strength
- Pop Up Waste Installed
- 1mtr Flexible Drain Hose for Easy Installation (DN40)
- Galvanised Metal Base Support
- Adjustable Leg Height For Levelling
- Scratch and Stain resistance
- Repairable Material
- Australian Standard (SAI)
- AS/NZS 3718:2003