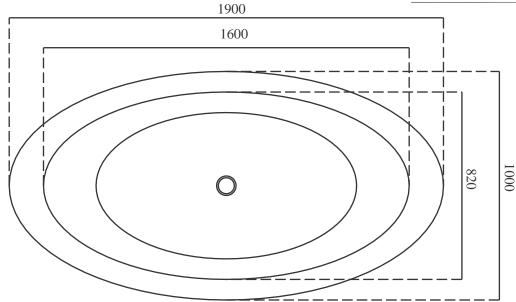

## Code: A-119Material:Size:W 1900 x D 1000 x H 600 mmWarranty:10 Years

## **Features:**

- Unique Lightweight Stone Bath
- Smooth matt white finish (gloss by custom order)
- Italian Design & Engineering
- Hollow Core with Reinforced Fibreglass for Extra Strength
- Pop Up Waste Installed
- 1mtr Flexible Drain Hose for Easy Installation (DN40)
- Galvanised Metal Base Support
- Adjustable Leg Height For Levelling
- Scratch and Stain resistance
- Repairable Material
- Australian Standard (SAI)
- AS/NZS 3718:2003

## CELLA Light





## **Specifications:**

- Net Weight: 70Kg
- Crate size:
- L 2000, W 1100, H 800mm
- Gross Weight: 80Kg



1300 898 889



www.acsbathrooms.com.au

As part of ACS commitment to quality products. Information provided in this data sheet is representative of the actual product available at the time of printing. Due to our commitment to continuous product design and development, the designs and specifications depicted are subject to change without notice. Please confirm all particulars with your ACS sales consultant prior to purchase. Each product is covered by a limited warranty. Please see our website for full terms and conditions. This drawing remains the property of ACS and should not be copied or distributed without ACS consent. © 2010 All Dimensions are approximate in mm and are not to