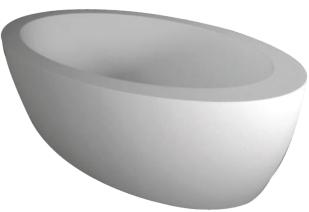

Code: A-119B

Material: Isostone - 70% Limestone Composite

W 1900 x D 1000 x H 600 mm

Warranty: 10 Years

Size:

## Features:

- Smooth solid matt white finish (gloss by custom order)
- Italian Design & Engineering
- Superior Heat Retention
- Pop Up Waste Installed
- 1mtr Flexible Drain Hose for Easy Installation (DN40)
- Galvanised Metal Base Support
- Adjustable Leg Height For Levelling
- Scratch and Stain resistance
- Repairable Material
- Australian Standard (SAI)