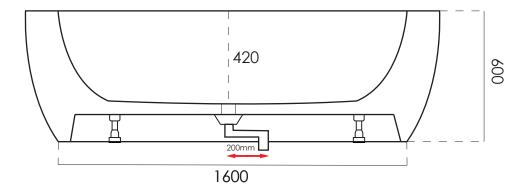

Code: A-119B

Material: Isostone - 70% Limestone Composite

W 1900 x D 1000 x H 600 mm

Warranty: 10 Years

Size: