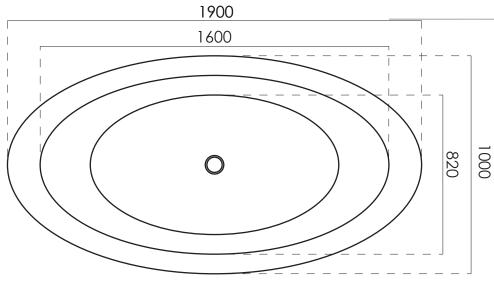

Code: A-119B

Material: Isostone - 70% Limestone Composite

W 1900 x D 1000 x H 600 mm

Warranty: 10 Years

Size: