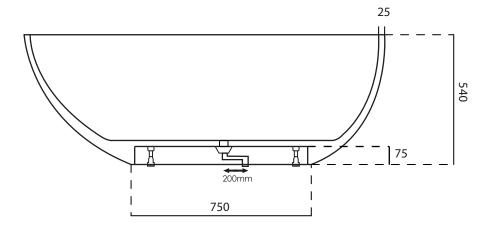

**Code:** A-123A

Material: Isostone - 70% Limestone Composite

Size: W 1500 x D 760 x H 540 mm

Warranty: 10 Years

## Features:

- Smooth solid matt white finish (gloss by custom order)
- Italian Design & Engineering
- Superior Heat Retention
- Pop Up Waste Installed
- 1mtr Flexible Drain Hose for Easy Installation (DN40)
- Galvanised Metal Base Support
- Adjustable Leg Height For Levelling
- Scratch and Stain resistance
- Repairable Material
- Australian Standard (SAI)