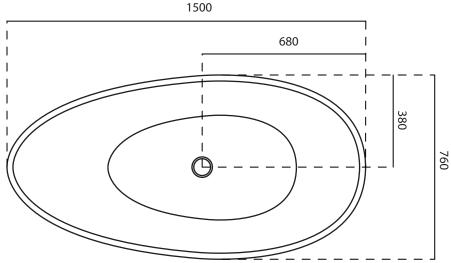

**Code:** A-123A

Material: Isostone - 70% Limestone Composite

Size: W 1500 x D 760 x H 540 mm

Warranty: 10 Years