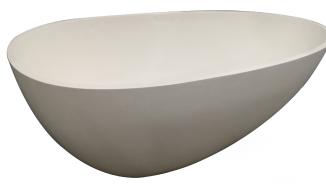

**Code:** A-123A

Material: Isostone - 70% Limestone Composite

Size: W 1500 x D 760 x H 540 mm

Warranty: 10 Years

## Features:

- Smooth solid matt white finish (gloss by custom order)
- Italian Design & Engineering
- Superior Heat Retention
- Pop Up Waste Installed
- 1mtr Flexible Drain Hose for Easy Installation (DN40)
- Galvanised Metal Base Support
- Adjustable Leg Height For Levelling
- Scratch and Stain resistance
- Repairable Material
- Australian Standard (SAI)