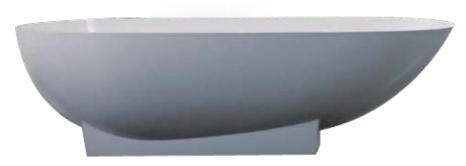

Code: A-124

Material: Isostone - 70% Limestone Composite

Size: W 1820 x D 920 x H 520 mm

Warranty: 10 Years

## Features:

- Smooth solid matt white finish (gloss by custom order)
- Italian Design & Engineering
- Superior Heat Retention
- Pop Up Waste Installed
- 1mtr Flexible Drain Hose for Easy Installation (DN40)
- Galvanised Metal Base Support
- Adjustable Leg Height For Levelling
- Scratch and Stain resistance
- Repairable Material
- Australian Standard (SAI)