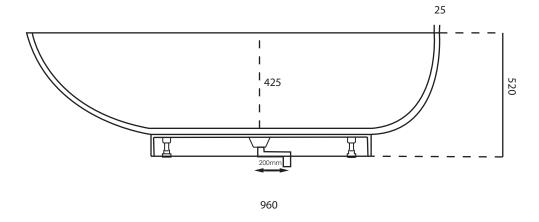

Code: A-124

Material: Isostone - 70% Limestone Composite

Size: W 1820 x D 920 x H 520 mm

Warranty: 10 Years