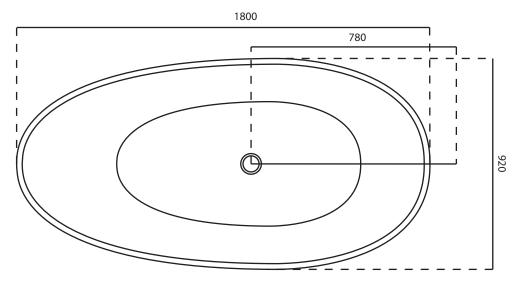

Code: A-124

Material: Isostone - 70% Limestone Composite

Size: W 1820 x D 920 x H 520 mm

Warranty: 10 Years