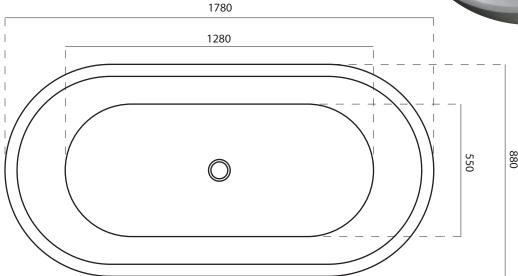

Code: A-127 Thick

Material: Isostone - 70% Limestone Composite

**Size:** W 1780 x D 880 x H 520 mm

Warranty: 10 Years