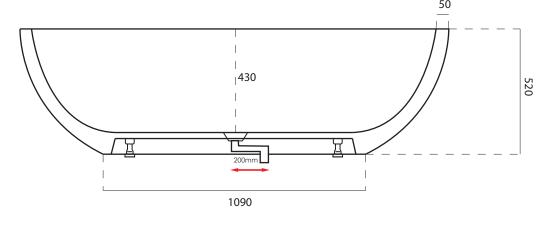

Code: A-127 Thick

Material: Isostone - 70% Limestone Composite

**Size:** W 1780 x D 880 x H 520 mm

Warranty: 10 Years

## Features:

- Thicker 50mm material

- Smooth solid matt white finish (gloss by custom order)

- Italian Design & Engineering
- Superior Heat Retention
- Pop Up Waste Installed
- 1mtr Flexible Drain Hose for Easy Installation (DN40)
- Galvanised Metal Base Support
- Adjustable Leg Height For Levelling
- Scratch and Stain resistance
- Repairable Material
- Australian Standard (SAI) AS/NZS 3718:2003