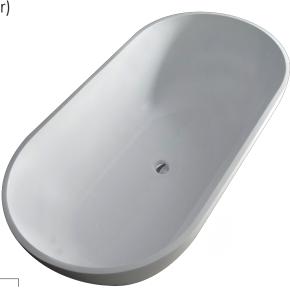

Code: A-127 Thick

Material: Isostone - 70% Limestone Composite

**Size:** W 1780 x D 880 x H 520 mm

Warranty: 10 Years

Teresa Thick